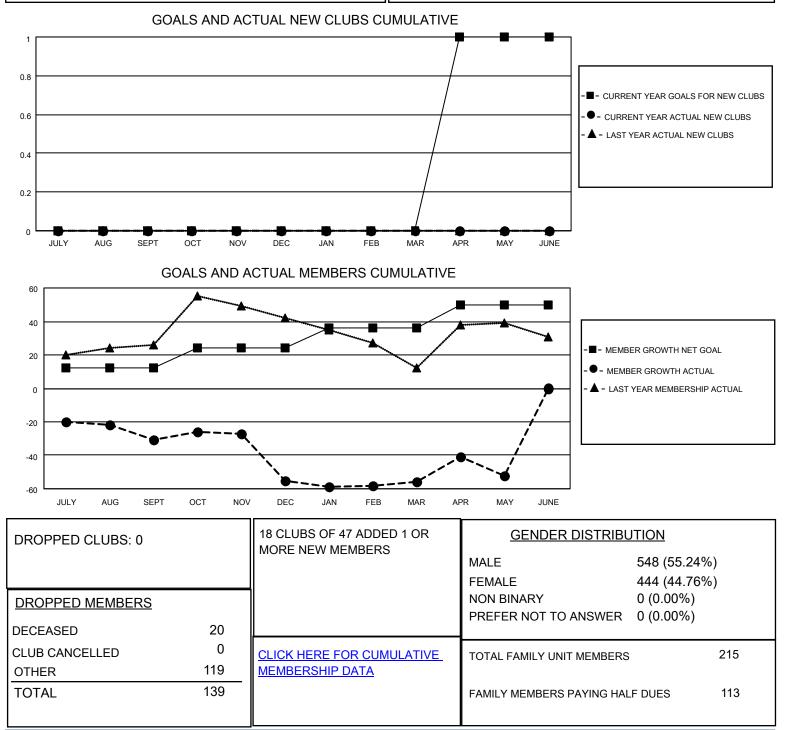

## LOCATION TENNESSEE

District 12 S

Results as of: 5/31/2023

| Clubs                 |               |           |               | Members               |                          |                         |                                                    |
|-----------------------|---------------|-----------|---------------|-----------------------|--------------------------|-------------------------|----------------------------------------------------|
| RESULTS FOR 2022-2023 |               |           |               | RESULTS FOR 2022-2023 |                          |                         |                                                    |
| QUARTER               | NEW CLUB GOAL | NEW CLUBS | DROPPED CLUBS | QUARTER ME            | EMBER GROWTH NET<br>GOAL | MEMBER GROWTH<br>ACTUAL | DROPPED<br>MEMBERS ACTUAL<br>(including transfers) |
| JULY/AUG/SEPT         | 0             | 0         | 0             | JULY/AUG/SEPT         | 12                       | 10                      | 39                                                 |
| OCT/NOV/DEC           | 0             | 0         | 0             | OCT/NOV/DEC           | 12                       | 23                      | 43                                                 |
| JAN/FEB/MAR           | 0             | 0         | 0             | JAN/FEB/MAR           | 12                       | 22                      | 23                                                 |
| APR/MAY/JUNE          | 1             | 0         | 0             | APR/MAY/JUNE          | 14                       | 41                      | 34                                                 |